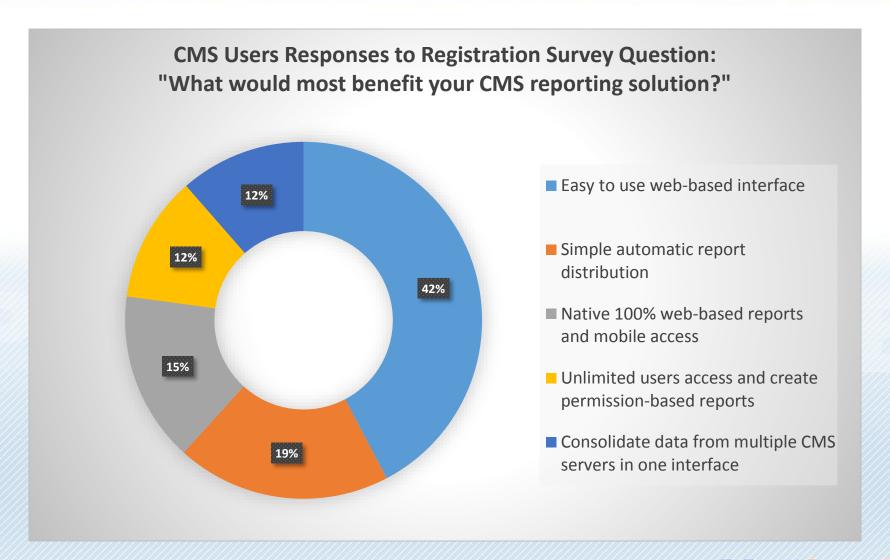

## **CMS Challenge**

 CMS is a client-server application. Web reporting module is very limited.

#### **N-Focus Plus Solution**

Built from the ground up as a 100% web-based reporting tool.

Create, run, view and distribute reports from your web browser on your PC, mobile, tablet...

...any web-enabled device!

### **CMS Challenge**

 Web reporting module is difficult to use – requires strong understanding of CMS and significant time to setup and create

#### **N-Focus Plus Solution**

Intuitive interface lets any authorized user quickly create, run and distribute permission based reports

## **CMS Challenge**

Difficult to set up reports for automatic distribution

#### **N-Focus Plus Solution**

 Easy-to-schedule automatic report distribution for any report, to any one, in Excel or PDF formats

## **CMS Challenge**

 Decision makers need to quickly and easily see all activity across all CMS servers in one report

#### **N-Focus Plus Solution**

 Users can see activity across all CMS servers in one report in a single click

## **CMS Challenge**

 Too few users have access to data, decisions get delayed

#### **N-Focus Plus Solution**

 Unlimited number of users can access data with permissions and privileges associated with each