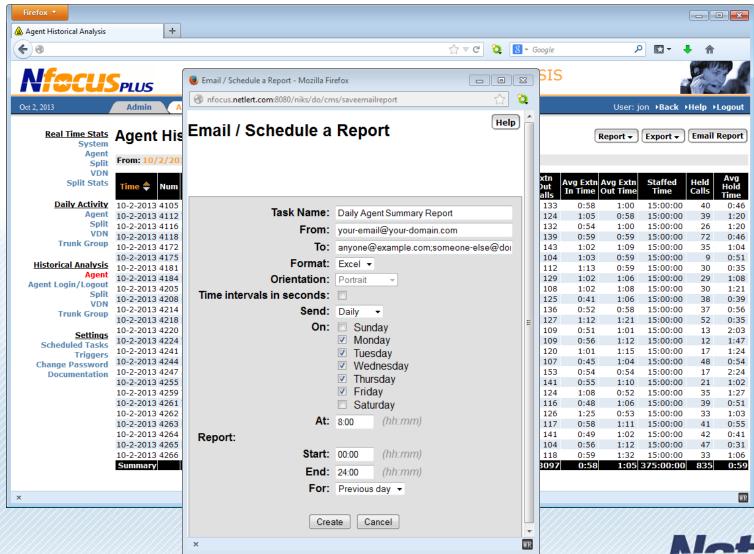

#### **N-Focus Plus Solution**

 Easy-to-schedule automatic report distribution for any report, to any one, in Excel or PDF formats