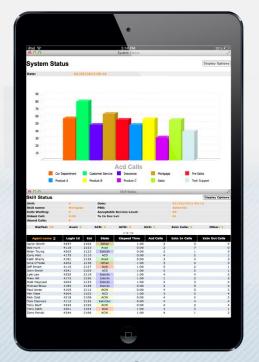

#### **N-Focus Plus Solution**

Built from the ground up as a 100% web-based reporting tool.

Create, run, view and distribute reports from your web browser on your PC, mobile, tablet...

...any web-enabled device!