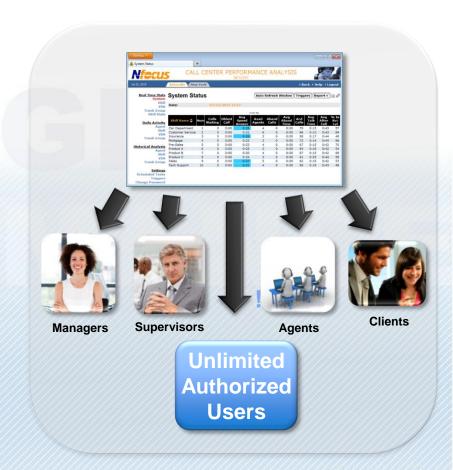

## 5: Unlimited Access to Data

## **CMS Challenge**

 Too few users have access to data, decisions get delayed

#### **N-Focus Plus Solution**

 Unlimited number of users can access data with permissions and privileges associated with each