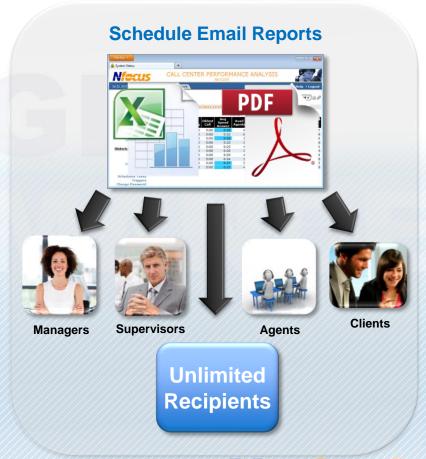

## 3: Automated Report Exports to Excel

## **CMS Challenge**

Difficult to set up reports for automatic distribution

#### **N-Focus Plus Solution**

 Easy-to-schedule automatic report distribution for any report, to any one, in Excel or PDF formats