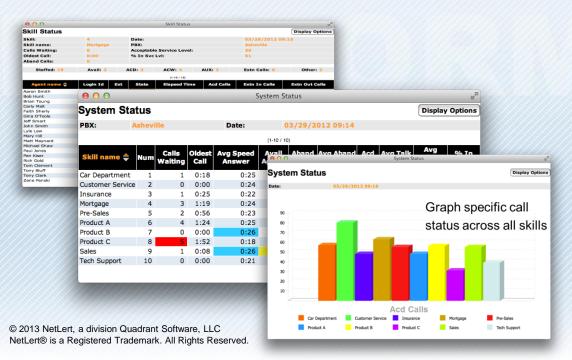

### **N-Focus: Web-Based Call Center Reporting**

## Two Solutions:

**N-Focus** for non-CMS environments

**N-Focus Plus** for companies already heavily utilizing CMS – add on for CMS