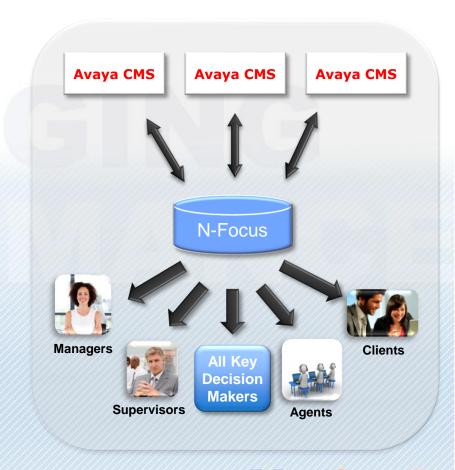

## **CMS Challenge**

 Decision makers need to quickly and easily see all activity across all CMS servers in one report

#### **N-Focus Plus Solution**

 Users can see activity across all CMS servers in one report in a single click