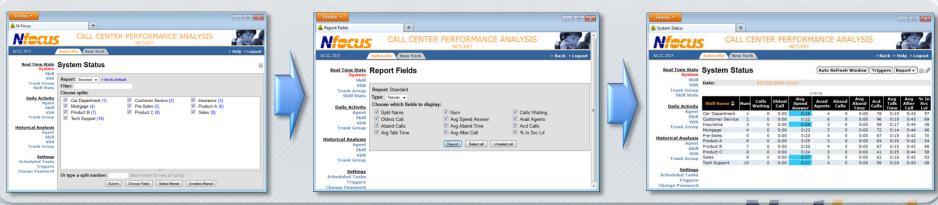

#### **N-Focus Plus Solution**

Built from the ground up as a 100% web-based reporting tool.

Create, run, view and distribute reports from your web browser on your PC, mobile, tablet...

...any web-enabled device!

#### **N-Focus Plus Solution**

Intuitive interface lets any authorized user quickly create, run and distribute permission based reports